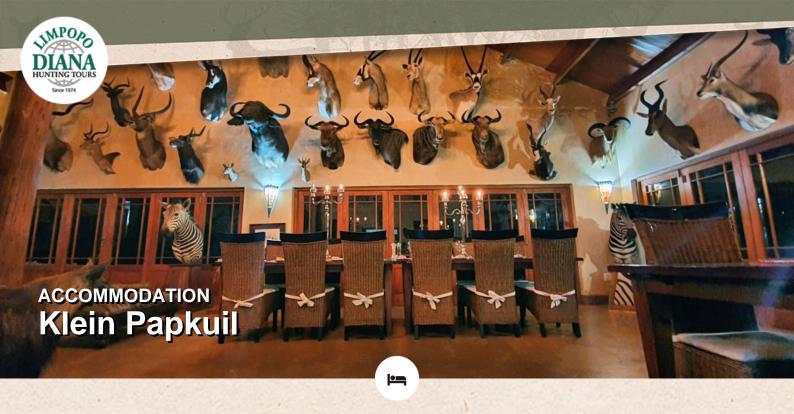

Requires moderate level of Accommodation in a lodge fitness

Safari Hunt

Cull Hunt/Hind Stalking

Overview

**HIGHLIGHTS** 

Tucked under a canopy of ancient trees, the Papkuil Safari 4-star lodge with its spacious, classic farmhouse, conjures up memories of a peaceful and stylish bygone safari era.

The elegant 12 en-suite units are well-appointed and situated within walking distance of each other, as well as the main house. Each unit is decorated with true South African elegance and offers views of vast open planes which truly capture the peaceful nature of the area.

Some of the units also offer an open-hearth fireplace and under floor heating, to cosy up on those cold Northern Cape winter nights.

In the evenings, sundowners are served on the deck, overlooking the reserve's famous water hole, where wildlife regularly come to drink.